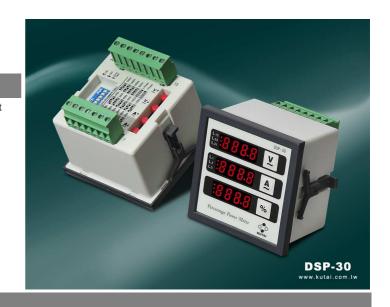

# DSP-30

### **Percentage Power Meter**

#### Features

- First and only Percentage Power Meter specially designed for Genset
- Three sets four Digits High illumination LED display, Suitable for Outdoor use
- Microprocessor Based Design
- Full Phase AC Voltage RMS value Display
- Full Phase Load Current RMS value Display
- Display Percentage of Load Power Consumption (KVA)
- Configurable Cyclic display of Full phase voltage and current values
- Compact, Anti-shock, Easy installation
- DIN rail terminal for easy connection
- Four adjustable Voltage and Current Push Buttons
- Five Dip Switches For Specification Setting