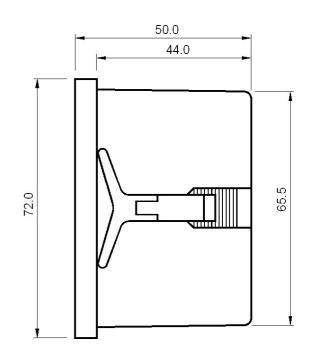

## Mechanical Specifications (Unit: mm)

| Environment                  |             | Physical Specification |                                   |
|------------------------------|-------------|------------------------|-----------------------------------|
| <b>Operating Temperature</b> | -20~70 ℃    | Panel Cut-Out          | 66.0 x 66.0 ±0.5 mm               |
| <b>Storage Temperature</b>   | -35~85 ℃    | Dimensions             | 72.0 (H) x 72.0 (W) x 50.0 (D) mm |
| Relative Humidity            | Maximum 90% | Weight                 | 200 g ±2%                         |