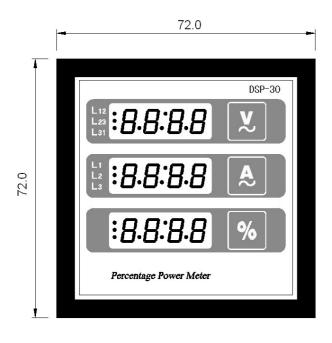

## Mechanical Specifications (Unit: mm)

| Environment                  |             | Physical Specification |                                   |
|------------------------------|-------------|------------------------|-----------------------------------|
| <b>Operating Temperature</b> | -20~70 ℃    | Panel Cut-Out          | 66.0 x 66.0 ±0.5 mm               |
| <b>Storage Temperature</b>   | -35~85 ℃    | Dimensions             | 72.0 (H) x 72.0 (W) x 50.0 (D) mm |
| Relative Humidity            | Maximum 90% | Weight                 | 200 g ±2%                         |